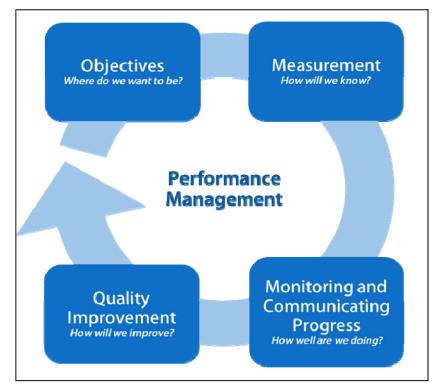

Other Grants                              | \$    | 26,883     | CHS Allocation |
| Total Local Public Health Grant CHS Admin | \$    | 213,749    | \$ 213,749     |
|                                           | \$    | _          |                |



## Meeker McLeod Sibley Community Health Services

January 2016

## Performance Management Update

## **Table of Contents**

| Minnesota's Performance Management Framework | 2 |
|----------------------------------------------|---|
| Program Reports                              | 3 |
| Healthy Homes                                | 4 |
| Family Planning                              | 6 |
| Statewide Health Improvement Program         | 7 |



## **Performance Management Applications in Public Health**

## Minnesota Public Health System







Minnesota's Performance Management Framework uses data for decision-making, by setting objectives, measuring and reporting progress toward those objectives, and engaging in quality improvement activities when desired progress toward those objectives is not being made.

## About Minnesota's Performance Management Framework

Minnesota's framework builds on the Turning Point Performance Management Framework and relates to the national standards for state, local, and tribal health departments. State and local public health leaders in Minnesota have elevated this framework to the system level, and are moving toward an integrated cycle of performance management that engages all community health boards around the state. Ideally, each component of the framework will build on and lead into the ot